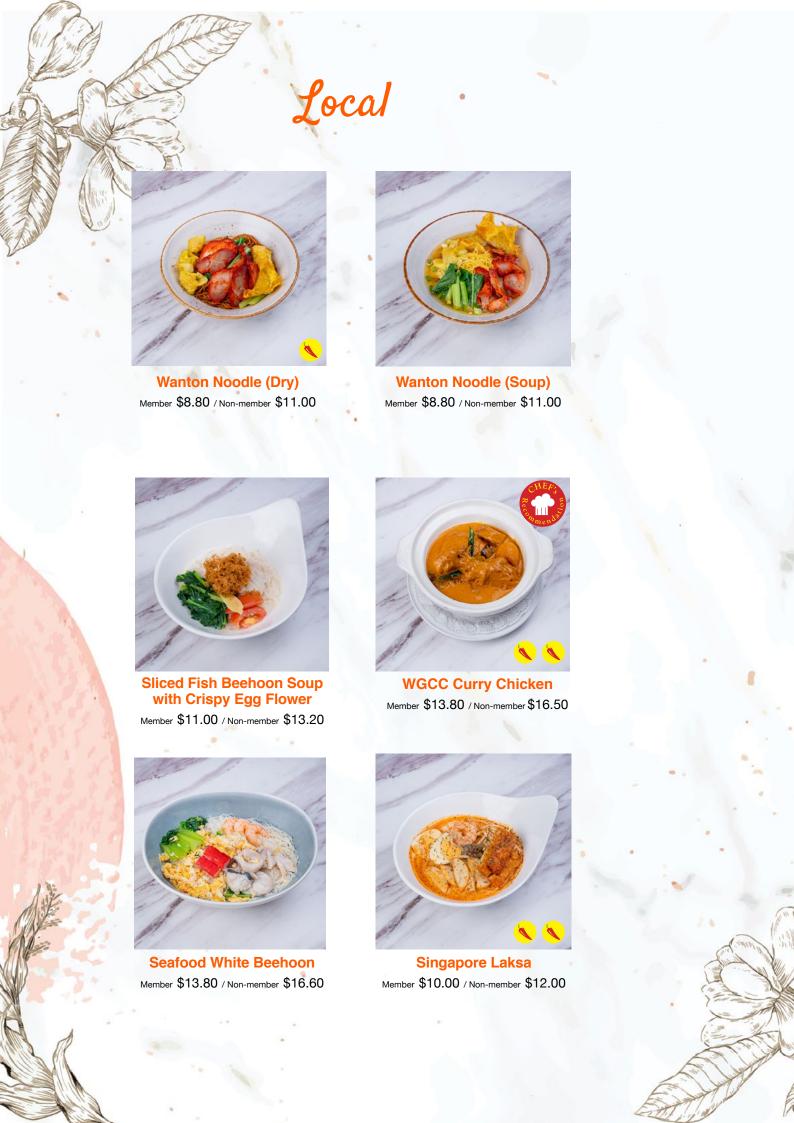

Member \$10.00 / Non-member \$12.00

Wanton Noodle (Dry/Soup)

Member \$8.80 / Non-member \$11.00

**Macaroni Soup** 

Member \$8.50 / Non-member \$10.50