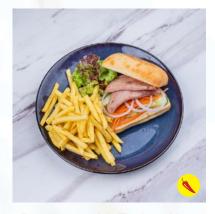

# Western Fish and Chips Pan-Frie

Fish and Chips
Member \$12.80 / Non-member \$15.50

Pan-Fried Salmon Fillet with Lemon Butter Sauce
Member \$23.80 / Non-member \$28.60

Club Sandwich
Member \$8.80 / Non-member \$11.00

BBQ Pork Ribs
Member \$29.80 / Non-member \$30.80

Chicken Burger
Member \$15.50 / Non-member \$18.80

Beef Burger
Member \$18.80 / Non-member \$22.60