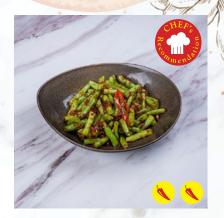

## Vegetables

Qing Long Cai with Salted Fish

Member \$13.80 / Non-member \$16.60

**Sambal Long Beans** 

Member \$10.80 / Non-member \$13.80

Sambal Kangkong
Member \$10.00 / Non-member \$12.00

Lady's Finger with
Hae Bee Hiam

Member \$12.80 / Non-member \$15.50

Lady's Finger with Crispy Garlic

Member \$10.80 / Non-member \$13.00

Stir-Fried Pea Sprouts with Dried Shrimps

Member \$12.00 / Non-member \$14.40

Stir-Fried Eggplant with Potato and Green Chilli