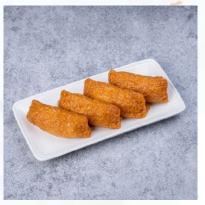

#### Beer Time Bites

XO Chicken Wings
Member \$14.80 / Non-member \$17.80

Original Chicken Wings
Member \$14.80 / Non-member \$17.80

Deep-Fried Mini Shrimps
Member \$15.80 / Non-member \$19.00

Deep-Fried Octopus

Member \$18.80 / Non-member \$22.60

Siam Pork Belly
Member \$14.80 / Non-member \$17.80

Breaded Potato Croquette
Member \$11.80 / Non-member \$14.50

Deep-Fried Beancurd Cubes with Chilli Peanut Sauce

Member \$13.80 / Non-member \$16.80