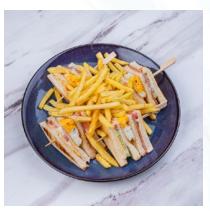

# Western Fish and Chips Pan-Frie

Fish and Chips
Member \$12.80 / Non-member \$15.50

Pan-Fried Salmon Fillet with Lemon Butter Sauce
Member \$23.80 / Non-member \$28.60

Club Sandwich
Member \$8.80 / Non-member \$11.00