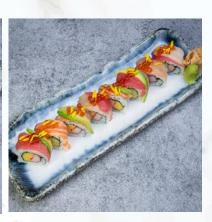

Rainbow Roll
Member \$16.80 / Non-member \$20.20

Tapanese
Available from Wednesday to Sunday from 11.00am to 3.00pm / 5.00pm to 9.00pm

**Aburi Salmon Mentai Roll** Member \$18.80 / Non-member \$22.60

Nigiri Sushi Set Member \$18.80 / Non-member \$22.60