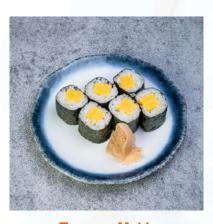

from 11.00am to 3.00pm / 5.00pm to 9.00pm

Kani Maki Member \$6.00 / Non-member \$7.20

Kappa Maki Member \$6.00 / Non-member \$7.20

**Tamago Maki** Member \$6.00 / Non-member \$7.20

Salmon Sushi Member \$8.80 / Non-member \$10.60

**Inari Sushi** Member \$4.80 / Non-member \$5.80

Tobiko Sushi Member \$8.00 / Non-member \$9.60

**Tamago Sushi** Member \$5.00 / Non-member \$6.00

Available from Wednesday to Sunday from 11.00am to 3.00pm / 5.00pm to 9.00pm