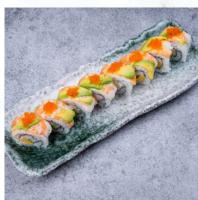

Rainbow Roll
Member \$16.80 / Non-member \$20.20

Tapanese
Available from Wednesday to Sunday from 11.00am to 3.00pm / 5.00pm to 9.00pm

**Aburi Salmon Mentai Roll** Member \$18.80 / Non-member \$22.60

Nigiri Sushi Set Member \$18.80 / Non-member \$22.60