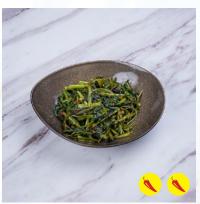

## Vegetables

Qing Long Cai with Salted Fish

Member \$13.80 / Non-member \$16.60

**Sambal Long Beans** 

Member \$10.80 / Non-member \$13.80

Sambal Kangkong
Member \$10.00 / Non-member \$12.00

Lady's Finger with
Hae Bee Hiam