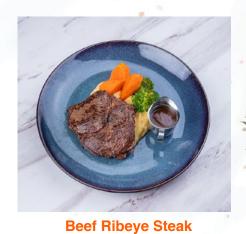

# Western Fish and Chips Pan-Frie

Fish and Chips
Member \$12.80 / Non-member \$15.50

Pan-Fried Salmon Fillet with Lemon Butter Sauce
Member \$23.80 / Non-member \$28.60

Club Sandwich
Member \$8.80 / Non-member \$11.00