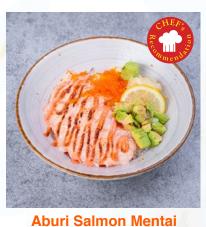

Rainbow Roll
Member \$16.80 / Non-member \$20.20

Tapanese
Available from Wednesday to Sunday from 11.00am to 3.00pm / 5.00pm to 9.00pm

**Aburi Salmon Mentai Roll** Member \$18.80 / Non-member \$22.60

Nigiri Sushi Set Member \$18.80 / Non-member \$22.60