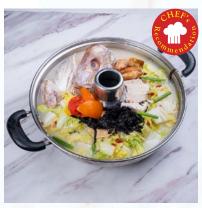

### A La Carte

Hong Kong Style Steamed Red Garoupa

Member \$68.80 / Non-member \$82.00

**Teochew Steamed Red Garoupa** 

Member \$68.80 / Non-member \$82.00

Fish Head Steamboat
Member \$38.80 / Non-member \$46.50