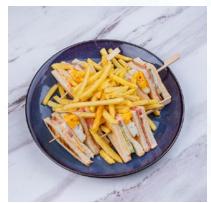

Western

Fish and Chips Member \$12.80 / Non-member \$15.50

Pan-Fried Salmon Fillet with Lemon Butter Sauce Member \$23.80 / Non-member \$28.60

Club Sandwich Member \$8.80 / Non-member \$11.00

BBQ Pork Ribs Member \$29.80 / Non-member \$30.80