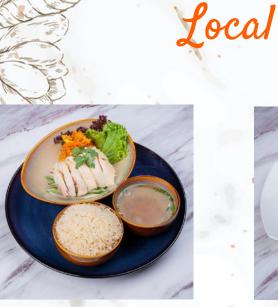

Hainanese Chicken Rice (Breast Meat) Member \$11.50 / Non-member \$13.80 (Drumstick) Member \$13.50 / Non-member \$16.20

Yang Chow Fried Rice Member \$10.80 / Non-member \$12.80 (Small Plate) Member \$8.80 / Non-member \$10.80