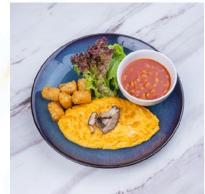

# Golfers' Terrace Menu

Breakfast Available from 07.00am to 11.00am

**American Breakfast** Member \$11.80 / Non-member \$14.00

Avocado Toast with Egg Member \$11.80 / Non-member \$14.00

**Bacon Mushroom Omelette** with Cheese

Member \$12.80 / Non-member \$15.00

**Croissant with** Scrambled Egg Member \$12.80 / Non-member \$15.00

**Roti Prata with Chicken Curry** 

Teochew Porridge (Meicai with Pork Belly, Half Salted Egg, Ngoh Hiang) Member \$10.00 / Non-member \$12.00