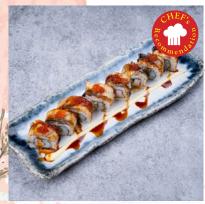

Salmon Avocado Temaki Member \$6.00 / Non-member \$7.20

Unagi Avocado Temaki Member \$6.00 / Non-member \$7.20

**California Roll** Member \$13.80 / Non-member \$16.60

**Unagi Roll** Member \$16.80 / Non-member \$20.20

**Ebi Avocado Roll** Member \$15.80 / Non-member \$19.00

**Rainbow Roll** Member \$16.80 / Non-member \$20.20

# Japanese Available from Wednesday to Sunday

from 11.00am to 3.00pm / 5.00pm to 9.00pm

Aburi Salmon Mentai Roll Member \$18.80 / Non-member \$22.60

Nigiri Sushi Set Member \$18.80 / Non-member \$22.60

Salmon Lover Set Member \$18.80 / Non-member \$22.60