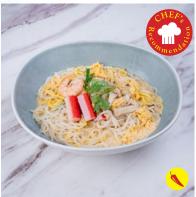

Wanton Noodle (Soup) Member \$8.80 / Non-member \$11.00

Sliced Fish Beehoon Soup with Crispy Egg Flower Member \$11.00 / Non-member \$13.20

WGCC Curry Chicken Member \$13.80 / Non-member \$16.50

Seafood White Beehoon Member \$13.80 / Non-member \$16.60

Singapore Laksa Member \$10.00 / Non-member \$12.00

A La Carte

Hong Kong Style Steamed Red Garoupa Member \$68.80 / Non-member \$82.00

Teochew Steamed Red Garoupa Member \$68.80 / Non-member \$82.00

Fish Head Steamboat Member \$38.80 / Non-member \$46.50