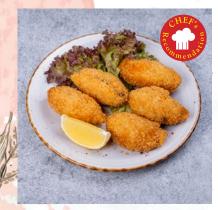

**Fried Oyster** Member \$15.00 / Non-member \$18.00

**Fried Takoyaki** Member \$9.80 / Non-member \$11.80

**Seafood and Vegetable** Kakiage Member \$13.80 / Non-member \$16.60