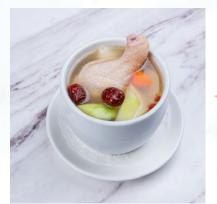

# Double Boiled Soup

Double Boiled Pork Rib with Mushroom Soup Member \$10.80 / Non-member \$13.00

Double Boiled Lotus Root Soup Member \$11.80 / Non-member \$14.20

Double Boiled Winter Melon with Chicken Soup

Member 12.80 / Non-member 15.50