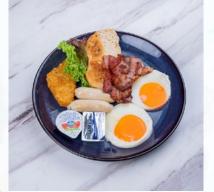

# Golfers' Terrace Menu

Breakfast Available from 07.00am to 11.00am

**American Breakfast** Member \$11.80 / Non-member \$14.00

Avocado Toast with Egg Member \$11.80 / Non-member \$14.00

**Bacon Mushroom Omelette** with Cheese

Member \$12.80 / Non-member \$15.00

**Croissant with** Scrambled Egg Member \$12.80 / Non-member \$15.00

**Roti Prata with Chicken Curry** 

Teochew Porridge (Meicai with Pork Belly, Half Salted Egg, Ngoh Hiang) Member \$10.00 / Non-member \$12.00