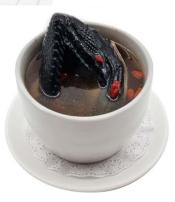

#### **Double Boiled Pig Stomach Soup**

Member \$9.50 / Non-member \$11.40

#### **Double Boiled Watercress Pork Rib Soup**

Member \$9.50 / Non-member \$11.40

**Double Boiled Black Chicken Herbal Soup** 

Member \$10.80 / Non-member \$13.00