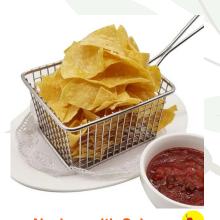

# Beer Time Bites

Onion Ring
Member \$10.00 / Non-member \$12.00

Luncheon Meat Fries with Garlic Sriracha Sauce

Member \$11.50 / Non-member \$13.80

Nachos with Salsa

Member \$14.80 / Non-member \$17.80

Potato Wedges
Member \$7.50 / Non-member \$9.00