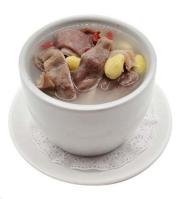

# Double Boiled Soup

#### **Double Boiled Pig Stomach Soup**

Member \$9.50 / Non-member \$11.40