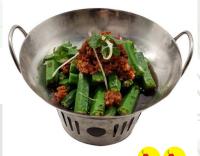

Xiao Bai Chye with GuiFei Abalone Sliced

Member \$12.80 / Non-member \$15.50

Lady's Finger with Hae Bee Hiam

Member \$12.80 / Non-member \$15.50

Lady's Finger with Crispy Garlic

Member \$10.80 / Non-member \$13.00