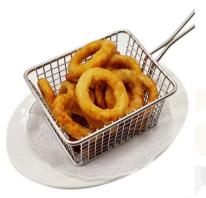

# Beer Time Bites

Onion Ring
Member \$10.00 / Non-member \$12.00

Luncheon Meat Fries with Garlic Sriracha Sauce

Member \$11.50 / Non-member \$13.80

Nachos with Salsa

Member \$14.80 / Non-member \$17.80

Potato Wedges
Member \$7.50 / Non-member \$9.00