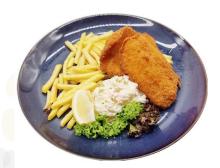

## Western

Fish & Chips
Member \$12.80 / Non-member \$15.50

Pan-Fried Red Snapper with Honey Mustard

 ${\small \mathsf{Member}~\$18.80} \ / \ \mathsf{Non-member}~\$22.50$ 

Club Sandwich
Member \$8.80 / Non-member \$11.00