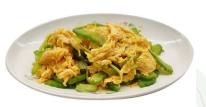

## Vegetable

Stir-Fried Qing Long Chai with Salted Fish

Member \$13.00 / Non-member \$15.80

Stir-Fried Green Beans with Minced Pork

Member \$10.00 / Non-member \$12.00

Chinese Spinach with Trio Eggs

Member \$12.00 / Non-member \$14.50