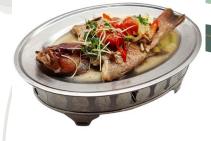

### Steamed Tilapia with Ginger Paste

Member \$36.80 / Non-member \$44.00

### Deep-Fried Seabass with Bangkok Sauce

Member \$36.80 / Non-member \$44.00

#### Deep-Fried Seabass with Thai Lime Sauce

 ${\small \mathsf{Member}~\$38.00} \; / \; \mathsf{Non\text{-}member}~\$45.50$ 