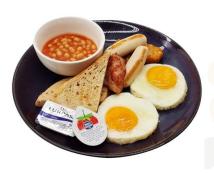

## Breakfast

Available from 07.00am to 11.00am

**American Breakfast** 

Member \$11.80 / Non-member \$14.00

**Mushroom Scrambled Egg** 

Member \$12.80 / Non-member \$15.00

Tuna on Toast

Member \$11.80 / Non-member \$14.00