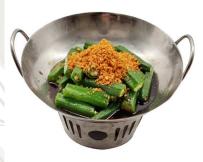

Xiao Bai Chye with GuiFei Abalone Sliced

Member \$12.80 / Non-member \$15.50

Lady's Finger with Hae Bee Hiam

Member \$12.80 / Non-member \$15.50

Lady's Finger with Crispy Garlic

Member \$10.80 / Non-member \$13.00