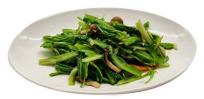

## Vegetable

Stir-Fried Qing Long Chai with Salted Fish

Member \$13.00 / Non-member \$15.80

Stir-Fried Green Beans with Minced Pork

Member \$10.00 / Non-member \$12.00

Chinese Spinach with Trio Eggs

Member \$12.00 / Non-member \$14.50