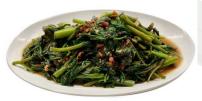

## Vegetable

Stir-Fried Qing Long Chai with Salted Fish

Member \$13.00 / Non-member \$15.80

Stir-Fried Green Beans with Minced Pork

Member \$10.00 / Non-member \$12.00

Chinese Spinach with Trio Eggs

Member \$12.00 / Non-member \$14.50

Xiao Bai Chye with GuiFei Abalone Sliced

Member \$12.80 / Non-member \$15.50

Lady's Finger with Hae Bee Hiam

Member \$12.80 / Non-member \$15.50

Lady's Finger with Crispy Garlic

Member \$10.80 / Non-member \$13.00