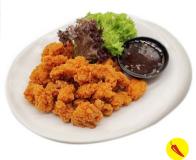

Crispy Pork Cutlet with Tonkatsu Sauce

 ${\small \mathsf{Member}~\$13.80} \ / \, {\small \mathsf{Non-member}\,\$16.50}$ 

**Spicy Popcorn Chicken** 

Member \$13.80 / Non-member \$16.50

**Mozzarella Cheese Stick** 