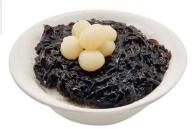

**Ice Jelly with Lime Sherbet** 

Member \$6.00 / Non-member \$7.20

Ice Jelly with Soursop

Member \$6.00 / Non-member \$7.20

Cold Black Glutinous Rice with Coconut Ice Cream

Member \$6.00 / Non-member \$7.20