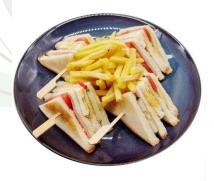

## Western

Fish & Chips
Member \$12.80 / Non-member \$15.50

Pan-Fried Red Snapper with Honey Mustard

 ${\small \mathsf{Member}~\$18.80} \ / \ \mathsf{Non-member}~\$22.50$ 

Club Sandwich
Member \$8.80 / Non-member \$11.00