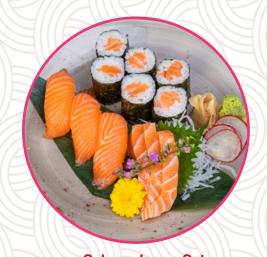

### Sushi Set

Nigiri Sushi Set
Member \$18.80 / Non-member \$22.60

Salmon Lover Set

Member \$17.80 / Non-member \$21.40