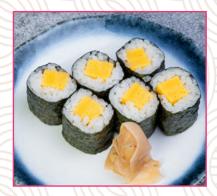

**Hotate Scallop Sashimi** Member \$16.00 / Non-member \$19.20

**Hamachi-Yellow Tail** Sashimi

Member \$13.00 / Non-member \$15.60

**Tako-Octopus Sashimi** Member \$13.00 / Non-member \$15.60

Tamago Maki-Egg
Omelette Roll