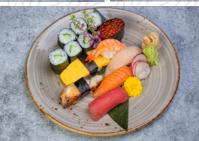

### Sushi Set

Nigiri Sushi Set
Member \$18.80 / Non-member \$22.60

Salmon Lover Set

Member \$17.80 / Non-member \$21.40