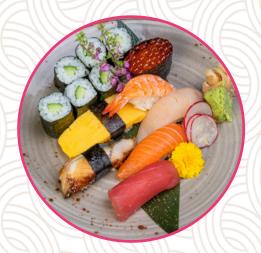

### Sushi Set

Nigiri Sushi Set
Member \$18.80 / Non-member \$22.60

Salmon Lover Set

Member \$17.80 / Non-member \$21.40