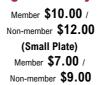

# Singapore Char Kway Teow Penang Fried Kway Teow

Member \$10.00 /
Non-member \$12.00
(Small Plate)
Member \$7.00 /
Non-member \$9.00

1