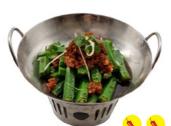

# Stir-Fried Green Beans with Minced Pork

Member **\$10.00** / Non-member **\$12.00** 