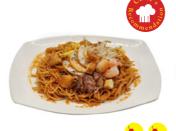

# Singapore Char Kway Teow Penang Fried Kway Teow

Member \$10.00 /
Non-member \$12.00
(Small Plate)
Member \$7.00 /
Non-member \$9.00

1