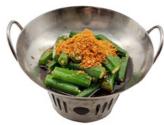

# Stir-Fried Green Beans with Minced Pork

Member **\$10.00** / Non-member **\$12.00** 