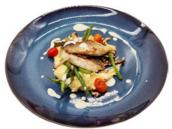

# Thai Style Deep Fried Sliced Fish in Trio **Flavour**

Member \$16.00 / Non-member **\$19.20** 

Member **\$18.00** / Non-member \$21.80