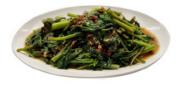

# Stir-Fried Qing Long Cai with Salted Fish

Member **\$13.00** / Non-member **\$15.80** 