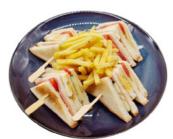

# Western

Fish & Chips
Member \$12.80 /
Non-member \$15.50

Pan-Fried Red Snapper with Honey Mustard

Member \$18.80 /

Non-member **\$22.50** 

Club Sandwich

Member \$8.80 /

Non-member \$11.00