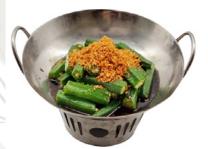

Xiao Bai Cai with GuiFei Abalone Sliced

Member \$12.80 / Non-member \$15.50

Lady's Finger with Hae Bee Hiam Member \$12.80 / Non-member \$15.50

Lady's Finger with Crispy Garlic

Member \$10.80 / Non-member \$13.00