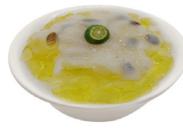

Ice Jelly with Lime Sherbet Member \$6.00 / Non-member \$7.20 Ice Jelly with Soursop Member \$6.00 / Non-member \$7.20

Cold Black Glutinous Rice with Coconut Ice Cream

Member 6.00 / Non-member 7.20

Ice Kachang Member \$6.80 / Non-member \$8.00