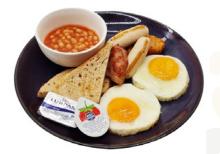

### Available from 07.00am to 11.00am

American Breakfast Member \$11.80 / Non-member \$14.00

Mushroom Scrambled Egg Member \$12.80 / Non-member \$15.00

Tuna on Toast Member \$11.80 / Non-member \$14.00

Cheese Omelette with Cocktail Sausage Member \$12.80 / Non-member \$15.00