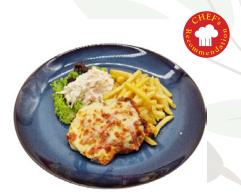

Pan-Fried Chicken Thigh with BBQ Sauce

Member \$15.80 / Non-member \$18.80

Oxtail Stew Member \$30.80 / Non-member \$36.80

Beef Ribeye Steak Member \$33.80 / Non-member \$40.80

Fish & Chips Member \$12.80 / Non-member \$15.50