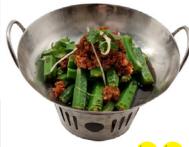

Xiao Bai Cai with GuiFei Abalone Sliced

Member \$12.80 / Non-member \$15.50

Lady's Finger with Hae Bee Hiam Member \$12.80 / Non-member \$15.50

Lady's Finger with Crispy Garlic

Member \$10.80 / Non-member \$13.00