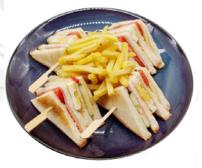

Pan-Fried Red Snapper with Honey Mustard Member \$18.80 / Non-member \$22.50

Club Sandwich Member \$8.80 / Non-member \$11.00

Charcoal Chicken Burger Member \$15.50 / Non-member \$18.80

Chicken and Mushroom Baked Rice Member \$15.80 / Non-member \$18.80