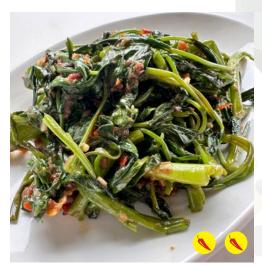

## Vegetable

Sambal Kang Kong

Member \$9.00 / Non-member \$10.80

Stir-Fried Thai Baby Kailan with Salted Fish & Chilli Padi

Member \$11.00 / Non-member \$13.20

Iceberg Lettuce with Oyster Sauce & Pork Floss

Member \$12.00 / Non-member \$14.40

Stir-Fried Cabbage with Dry Shrimps

Member \$10.00 / Non-member \$12.00

Stir-Fried You Mai Cai with Fermented Beancurd

Member \$10.00 / Non-member \$12.00

Stir-Fried Sweet Potato Leaf with Sambal

Member \$10.00 / Non-member \$12.00

Stir-Fried Sweet Potato Leaf with Garlic

Member \$10.00 / Non-member \$12.00