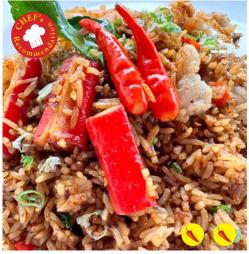

# Lecal

Yang Chow Fried Rice
Member \$10.00 / Non-member \$12.00

Cube Fried Rice

 ${\small \mathsf{Member}~\$13.80} \; / \; {\small \mathsf{Non-member}~\$16.60}$ 

Kampong Sambal Fried Rice
Member \$10.80 / Non-member \$13.00

Trio Taste Seafood Fried Rice

Member \$12.00 / Non-member \$14.40

**Dry Curry Sliced Pork with Rice** 

**WGCC Curry Chicken with Rice** 

Member \$12.00 / Non-member \$14.40

Member \$10.80 / Non-member \$13.00