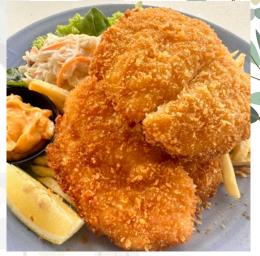

### Western

Oxtail Stew
Member \$28.80 / Non-member \$34.60

Fish & Chips
Member \$12.00 / Non-member \$14.40

Club Sandwich
Member \$8.00 / Non-member \$9.60

BBQ Pork Ribs
Member \$28.00 / Non-member \$33.60