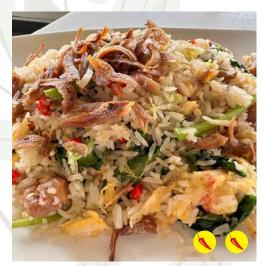

# Lecal

Yang Chow Fried Rice
Member \$10.00 / Non-member \$12.00

Cube Fried Rice

 ${\small \mathsf{Member}~\$13.80} \; / \; {\small \mathsf{Non-member}~\$16.60}$ 

Kampong Sambal Fried Rice
Member \$10.80 / Non-member \$13.00

Trio Taste Seafood Fried Rice

Member \$12.00 / Non-member \$14.40

**Dry Curry Sliced Pork with Rice** 

**WGCC Curry Chicken with Rice** 

Member \$12.00 / Non-member \$14.40

Member \$10.80 / Non-member \$13.00