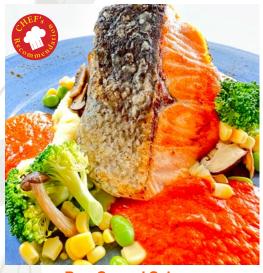

## Western

Pan-Seared Salmon with Butter Tomato Sauce

Member \$23.80 / Non-member \$28.60

Iberico Pork Belly with Creamy Black Pepper Sauce

Member \$28.80 / Non-member \$34.60

Ribeye Steak with Brown Sauce