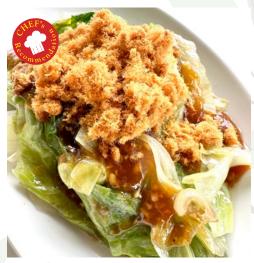

## Vegetable

Sambal Kang Kong

Member \$9.00 / Non-member \$10.80

Stir-Fried Thai Baby Kailan with Salted Fish & Chilli Padi

Member \$11.00 / Non-member \$13.20

Iceberg Lettuce with Oyster Sauce & Pork Floss

Member \$12.00 / Non-member \$14.40

Stir-Fried Cabbage with Dry Shrimps

Member \$10.00 / Non-member \$12.00

Stir-Fried You Mai Cai with Fermented Beancurd

Member \$10.00 / Non-member \$12.00

Stir-Fried Sweet Potato Leaf with Sambal