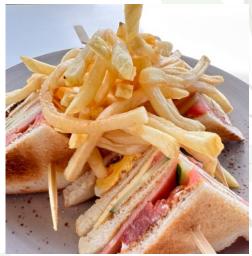

### Western

Oxtail Stew
Member \$28.80 / Non-member \$34.60

Fish & Chips
Member \$12.00 / Non-member \$14.40

Club Sandwich
Member \$8.00 / Non-member \$9.60

BBQ Pork Ribs
Member \$28.00 / Non-member \$33.60