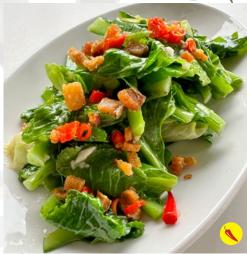

## Vegetable

Sambal Kang Kong

Member \$9.00 / Non-member \$10.80

Stir-Fried Thai Baby Kailan with Salted Fish & Chilli Padi

Member \$11.00 / Non-member \$13.20

Iceberg Lettuce with Oyster Sauce & Pork Floss

Member \$12.00 / Non-member \$14.40

Stir-Fried Cabbage with Dry Shrimps

Member \$10.00 / Non-member \$12.00

Stir-Fried You Mai Cai with Fermented Beancurd

Member \$10.00 / Non-member \$12.00

Stir-Fried Sweet Potato Leaf with Sambal

Member \$10.00 / Non-member \$12.00

Stir-Fried Sweet Potato Leaf with Garlic

Member \$10.00 / Non-member \$12.00