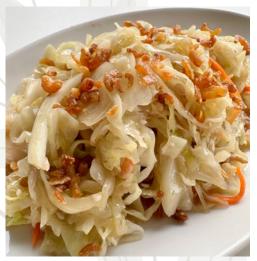

Member \$12.00 / Non-member \$14.40

Stir-Fried Cabbage with Dry Shrimps

Member \$10.00 / Non-member \$12.00

Stir-Fried You Mai Cai with Fermented Beancurd

Member \$10.00 / Non-member \$12.00

Stir-Fried Sweet Potato Leaf with Sambal