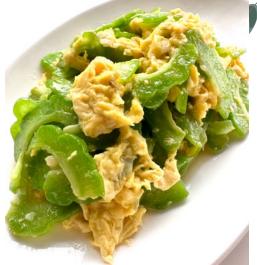

## Vegetable

Sambal Kang Kong

Member \$9.00 / Non-member \$10.80

Stir-Fried Thai Baby Kailan with Salted Fish & Chilli Padi

Member \$11.00 / Non-member \$13.20

Iceberg Lettuce with Oyster Sauce & Pork Floss

Member \$12.00 / Non-member \$14.40

Stir-Fried Cabbage with Dry Shrimps

Member \$10.00 / Non-member \$12.00

Stir-Fried You Mai Cai with Fermented Beancurd

Member \$10.00 / Non-member \$12.00

Stir-Fried Sweet Potato Leaf with Sambal