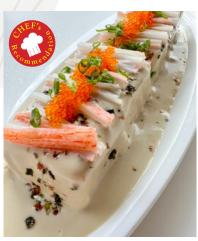

Jelly Fish Salad
Member \$13.80 / Non-member \$16.60

Cold Beancurd with Century Egg & Pork Floss
Member \$8.80 / Non-member \$10.60

Cold Wasabi Tofu

Member \$8.80 / Non-member \$10.60

Tandoori Chicken with Pita Bread