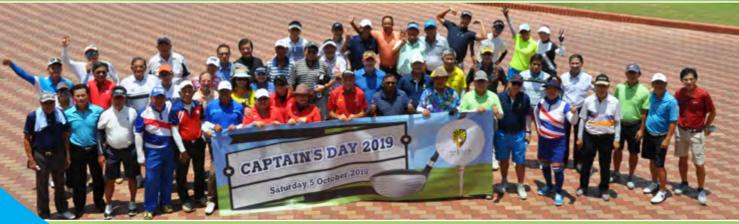

# CAPTAIN'S DAY 2019

Saturday 5 October 2019

It was a day of great weather for the 134 golfers who came in support of the Captain's Day. Though the event was named "Captain's Day", it was a day for all our golfers too as without them, this game would not have been a roaring success.

Captain G. Chandran welcoming the golfers personally at the Buggy Bay before the game

Our golfers having a great game under the great weather

Thank you to all our golfers for your support of the Captain's Day!

Captain G. Chandran thrilled to present the prize to the Tournament Champion Christopher Taw

Relishing their dinner at Yan Palace