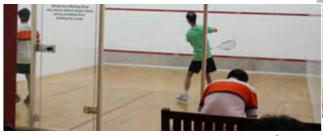

# SQUASH FRIENDLY WITH NATIONAL UNIVERSITY OF SINGAPORE SOCIETY (NUSS) Friday 27 September 2019

The Club was thrilled to have our counterparts from NUSS here for a friendly game! The match provided an excellent chance for our members to have a game with players of different skill levels rather than their usual game kakis.

Some squash action

Thank you to our friends from NUSS for coming here for a game with us!