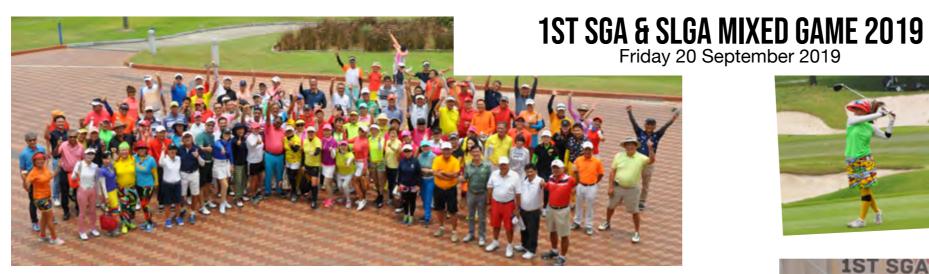

Golfers relaxing after the game at Yan Palace

The Club is indeed proud and honoured to be selected as the hosting venue for this first mixed game between the two local golf associations -SGA and SLGA.

To say that the event received an overwhelming response is definitely an understatement. Golfers were so supportive of this game that slots were snapped up way before the day and several golfers were regrettably turned down.

The 148 golfers who were part of this event were showered with drinks, snacks and ice cream during the game, followed by dinner at the Tee Garden with everyone partying to the disco music.

So did everyone have a fantastic time? These pictures tell it all!