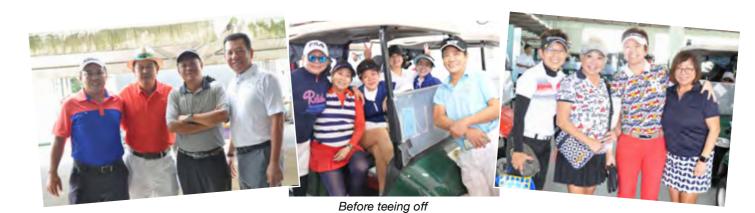

# **7TH MONTH GOLF TOURNAMENT 2019**

Saturday 3 August 2019

This annual "traditional" event held to honour the lunar seventh month attracted full participation of 144 golfers this year. After an afternoon game, the golfers proceeded to Yan Palace for dinner and entertainment.

Golfers relaxing after the game at Yan Palace

The Club is indeed proud and honoured to be selected as the hosting venue for this first mixed game between the two local golf associations -SGA and SLGA.

To say that the event received an overwhelming response is definitely an understatement. Golfers were so supportive of this game that slots were snapped up way before the day and several golfers were regrettably turned down.

The 148 golfers who were part of this event were showered with drinks, snacks and ice cream during the game, followed by dinner at the Tee Garden with everyone partying to the disco music.

So did everyone have a fantastic time? These pictures tell it all!