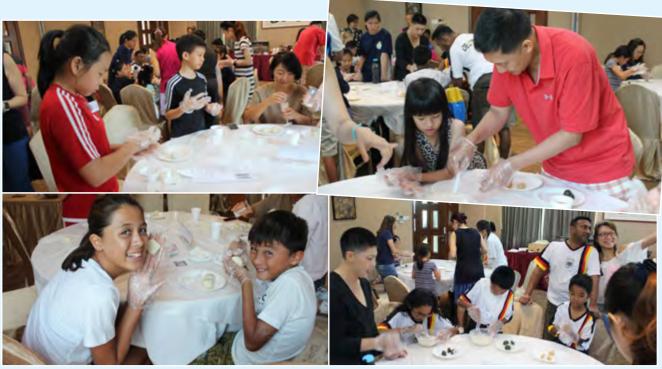

# MID-AUTUMN FESTIVAL CELEBRATION MOONCAKE-MAKING & LANTERN WALK Sunday 8 September 2019

This year, the little ones got hands on in making snow skin mooncakes for the Mid-Autumn Festival!

With parents welcomed to join in the session, the kids had a whale of a time molding the mooncake fillings and then wrapping them up with delicate, light, mochi-esque skin.

The night ended with the families having a walk around the Club with their lanterns, sharing the Mid-Autumn joy with

Mooncake-making time

We are so proud of everyone's mooncakes!

Warren Tidings - November / December 2019