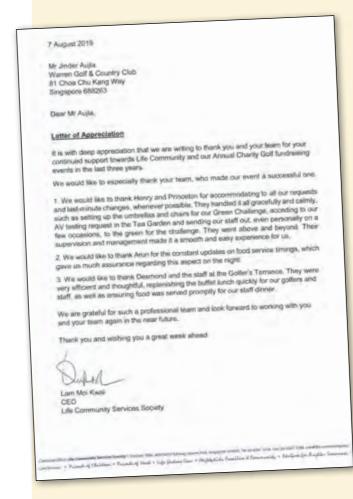

# Staff Matters

It is always very heartening to receive letters of commendation from members and guests. This is one such letter specially written from a private golf tournament organiser, conveying their appreciation to our staff and the great service they have provided!