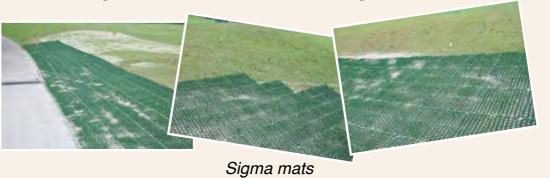

# Do You Know?

You can take free relief under the local rule if your golf ball comes to rest on a sigma mat.

Champion Samir Bedi with Runner-Up Lau Wing Cheok