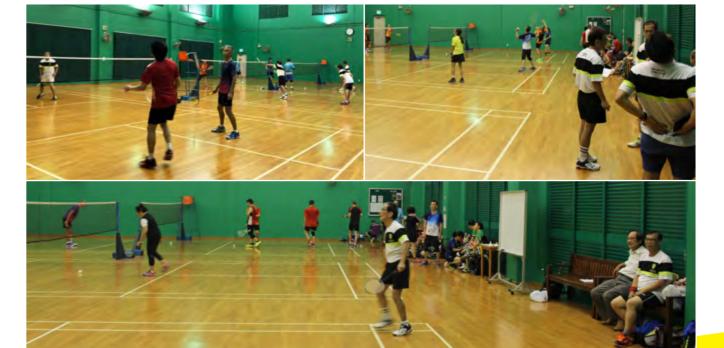

# **BADMINTON FRIENDLY WITH HONGWEN TEAM**

Friday 27 September 2019

The Badminton Hall on that Friday night was a scene of great smashing action with 45 badminton players from Warren and HongWen Team!

Big smiles from the players

From left to right: Sports Executive Jia Ling, Sports Manager Stanley, Sports Convenor Desmond Liew and Badminton Coordinator Eric Ong

Sports Convenor Desmond Liew addressing the players before the start of the game

Smashing it out!

racket sports