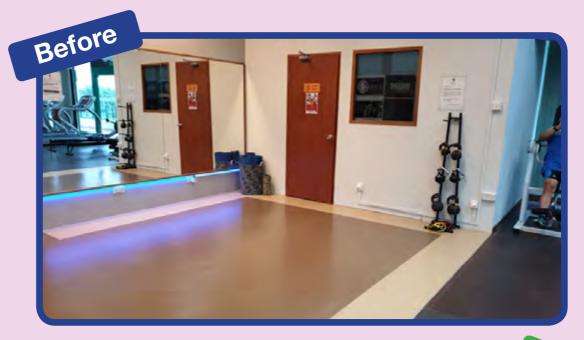

# **Gym Functional Training Area**

The Functional Training Area at the Gym has recently been further enhanced!

The flooring has been installed with a high density rubber mat to provide a well-cushioned surface for members to work out in comfort and also prevent injuries.