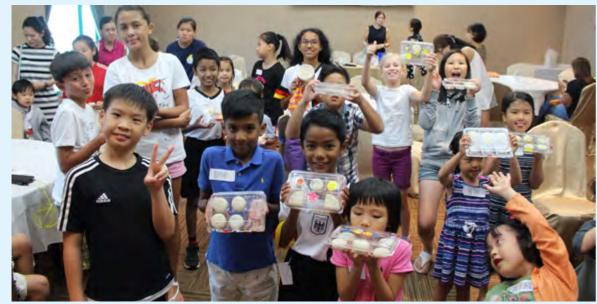

# MID-AUTUMN FESTIVAL CELEBRATION MOONCAKE-MAKING & LANTERN WALK Sunday 8 September 2019

This year, the little ones got hands on in making snow skin mooncakes for the Mid-Autumn Festival!

With parents welcomed to join in the session, the kids had a whale of a time molding the mooncake fillings and then wrapping them up with delicate, light, mochi-esque skin.

The night ended with the families having a walk around the Club with their lanterns, sharing the Mid-Autumn joy with

Mooncake-making time

We are so proud of everyone's mooncakes!

Warren Tidings - November / December 2019

A "tradition" of the Club that we hope will continue for the years to come - lantern walk-around

The sky getting dark just in time for the lanterns to shine!