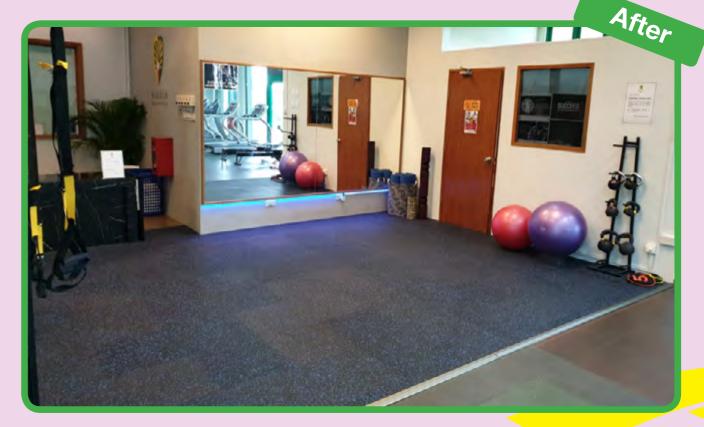

# **Gym Functional Training Area**

The Functional Training Area at the Gym has recently been further enhanced!

The flooring has been installed with a high density rubber mat to provide a well-cushioned surface for members to work out in comfort and also prevent injuries.