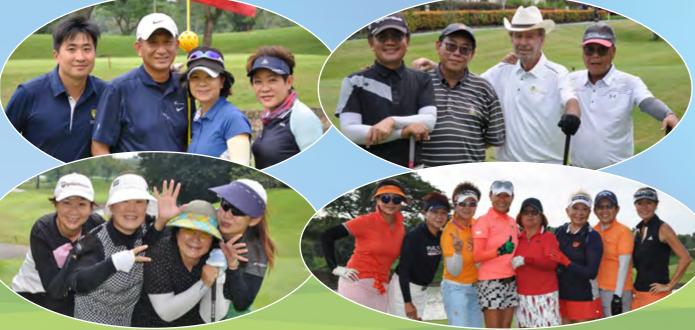

# CAPTAIN'S DAY 2019

Saturday 5 October 2019

It was a day of great weather for the 134 golfers who came in support of the Captain's Day. Though the event was named "Captain's Day", it was a day for all our golfers too as without them, this game would not have been a roaring success.

Captain G. Chandran welcoming the golfers personally at the Buggy Bay before the game

Our golfers having a great game under the great weather

Thank you to all our golfers for your support of the Captain's Day!

Captain G. Chandran thrilled to present the prize to the Tournament Champion Christopher Taw

Relishing their dinner at Yan Palace