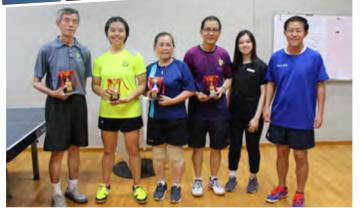

# **ANNUAL TABLE-TENNIS** IN-HOUSE **TOURNAMENT 2019**Saturday 31 August 2019

Our group of 14 table-tennis enthusiasts took part in this annual tournament, spending a rewarding afternoon sparring with one another whilst exchanging great game tips and skills!

Our winners of this tournament

Players immersed in the game